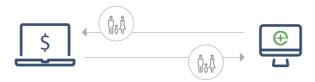

# What's Being Exchanged?

### Bi-Directional Demographics

Demographic updates can be made in either system

#### Payroll Deductions: 1 Way

Recurring deductions are managed by us & flow to your system

Base Compensation: 1 Way

Compensation changes will flow from your system into Employee Navigator